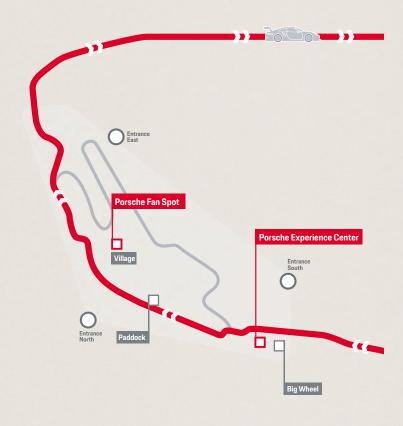

Access to the ACO grounds & Porsche Experience Center is only via the main entrances to the racetrack, not directly at the Porsche Experience Center.

#### **Porsche Experience Center:**

Saturday 15th June, 8.00 a.m. until Sunday 16th June, 5.00 p.m. Closed between 2.00 – 7.00 a.m.

- » Limited capacity at Porsche Experience Center
- » Possible waiting times if capacity is reached

#### Fan Spot | Village:

Is open daily.

Starting on Tuesday 11th June, 1.00 p.m until Sunday 16th June, 7.00 p.m.